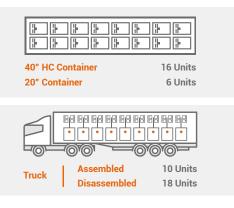

| Hz    | 50                      |
| Degree of protection | IP    | 23                      |
| Rated output         | kVA/V | 3.5 - 230               |
| Outlet socket        | kVA   | 1.3                     |

#### Engine

| Model            | Kubota Z48     | 32   2 cyl.   liquid cooled |
|------------------|----------------|-----------------------------|
| Fuel             |                | Diesel                      |
| r.p.m.           |                | 1500                        |
| Noise Level      | db at 7 meters | 65                          |
| Tank capacity    | I              | 80                          |
| Running time     | h              | 145                         |
| Fuel consumption | l/h            | 0.55                        |









#### Load Delivery





#### Luxtower: Via Strada Nuova, 28 - 27050 Codevilla (PV) ITALY | TLF. +39 0383 365544 | Fax +39 0383 49702

LUXTOWER ongoing policy is in continuous improvement. The company reserves the right to modify the technical specifications and items described in this catalogue at any time and without notice for technical or commercial reasons. Product images are shown for information only LUXTOWER® - 2016© All rights reserved.