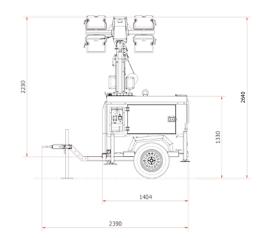

#### **Rough dimensions & weight**

| Dimensions min.           | mm | 2390 X 1380 X 2640 |
|---------------------------|----|--------------------|
| Dimensions max.           | mm | 2390 X 2370 X 9000 |
| Total weight without fuel | Kg | 690                |