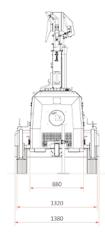

#### **Rough dimensions & weight**

| Dimensions min.           | mm | 2390 X 1380 X 2640 |
|---------------------------|----|--------------------|
| Dimensions max.           | mm | 2390 X 2370 X 9000 |
| Total weight without fuel | Kg | 690                |