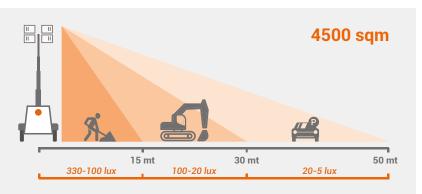

RATED OUTPUT | 3.5kVA - 230V OUTLET SOCKET | 1.3kVA - 230V

FUEL CONSUMPTION 0.55 l/h RUNNING TIME 145 h

LED FLOODLIGHTS | 4X300 W ILLUMINATED AREA | 4500 m<sup>2</sup>

340° MAST ROTATION ADJUSTABLE FLOODLIGHT